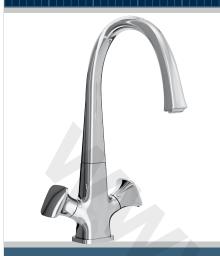

## **CRM EFSNK C TO**

## Features:

- Long life and easy to use 1/4 turn ceramic disc valves
- Product supplied without Easyfit base
- Minimum working pressure of 0.3 bar

**Product Certifications:** 

| Winified<br>Water Label | <b>▲</b> 38 | l/min |  |
|-------------------------|-------------|-------|--|

http://www.bristan.com

DATA

S

| Specification                     |                                                     |  |  |  |
|-----------------------------------|-----------------------------------------------------|--|--|--|
| Product Type:                     | Kitchen Taps                                        |  |  |  |
| Main Construction Material:       | Brass                                               |  |  |  |
| Mount Type:                       | Deck                                                |  |  |  |
| Handle Type:                      | Square                                              |  |  |  |
| Connection Inlet:                 | 1/2" BSP Flexible Tails                             |  |  |  |
| Connection Outlet:                | N/A                                                 |  |  |  |
| Number of Tap Holes:              | 1                                                   |  |  |  |
| Valve/Cartridge Type:             | 1/2" Ceramic Disc Valve                             |  |  |  |
| Plumbing System Requirements:     | Suitable for all plumbing systems, ideally balanced |  |  |  |
| Minimum Dynamic Pressure (bar):   | 0.3 bar                                             |  |  |  |
| Maximum Dynamic Pressure (bar):   | 5 bar                                               |  |  |  |
| Maximum Hot Water Temperature °C: | 65°C                                                |  |  |  |
| Maximum Static Pressure (bar):    | 10 bar                                              |  |  |  |
| Flow Type:                        | Single                                              |  |  |  |
| Isolation Included:               | Yes                                                 |  |  |  |