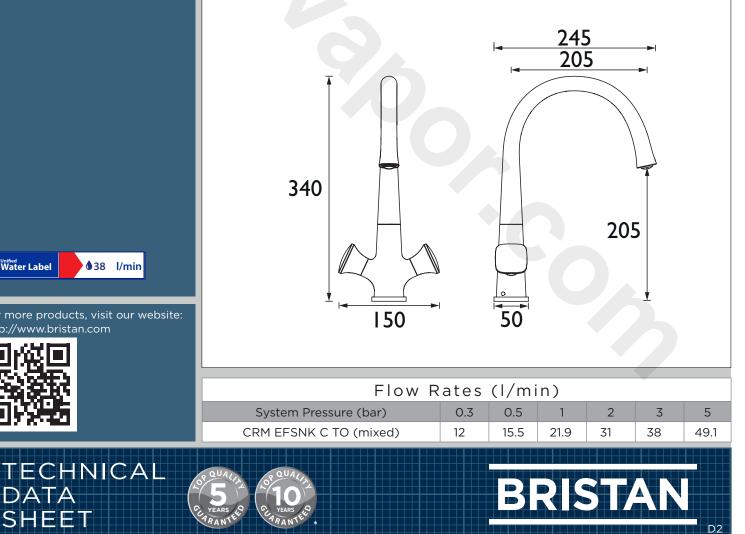

## Features:

- Long life and easy to use 1/4 turn ceramic disc valves
- Product supplied without Easyfit base
- Minimum working pressure of 0.3 bar

**Product Certifications:** 

| Winified<br>Water Label | <b>▲</b> 38 | l/min |  |
|-------------------------|-------------|-------|--|

## Dimensions (measurements in mm)

Bristan, Birch Coppice Business Park, Dordon, Tamworth, B78 ISG. Web Site: www.bristan.com Telephone: 0330 026 6273. Email: enquire@bristan.com.

\* - 10 year guarantee applies to products purchased on or after 01/04/2021. The information contained on this page was correct at date of issue. Fitting Dimensions are provided as a guide only. Some variation may occur due to manufacturing tolerances. Bristan pursues a policy of continuous improvement in design and performance of its products and so reserves the right to change specifications without prior notice.